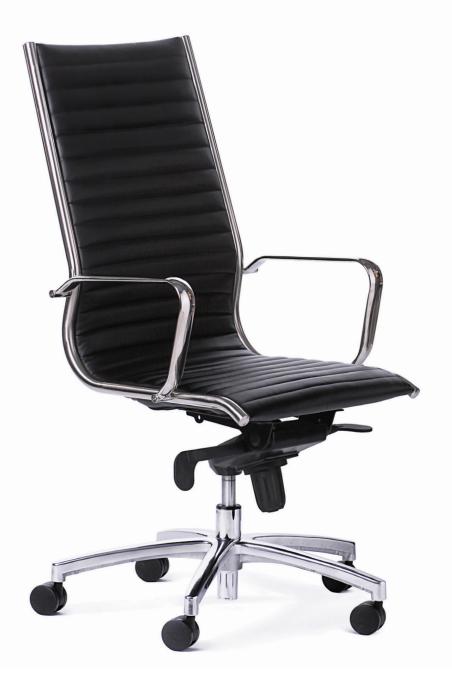

## the best in black & white

Need an executive chair that works as hard as you do? The Metro features a modern design with its breathable upholstery, synchronized tilting mechanism, and thin profile. This chair is designed with you in mind. In addition to the executive Metro Chair, this sleek look has been incorporated into a guest chair that once again offers comfort and function.

#### Features:

- Synchronised tilting mechanism with weight specific tension control
- Mirror finish stainless steel frame, base and armrests
- Fully sprung seat base for outstanding comfort and support
- Refined upholstery with detailed stitching
- Complete family highback, midback and visitor

#### Metro Highback

Seat Height 480-560 mm Seat Width 480 mm Seat Depth 510 mm Back Height 620 mm