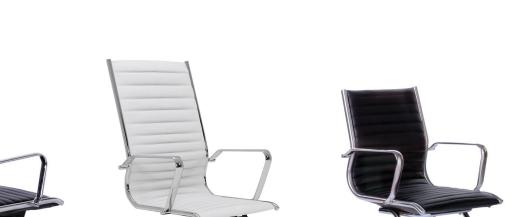

## the best in black & white

Need an executive chair that works as hard as you do? The Metro features a modern design with its breathable upholstery, synchronized tilting mechanism, and thin profile. This chair is designed with you in mind. In addition to the executive Metro Chair, this sleek look has been incorporated into a guest chair that once again offers comfort and function.

### Upholstery:

PU - Black or white