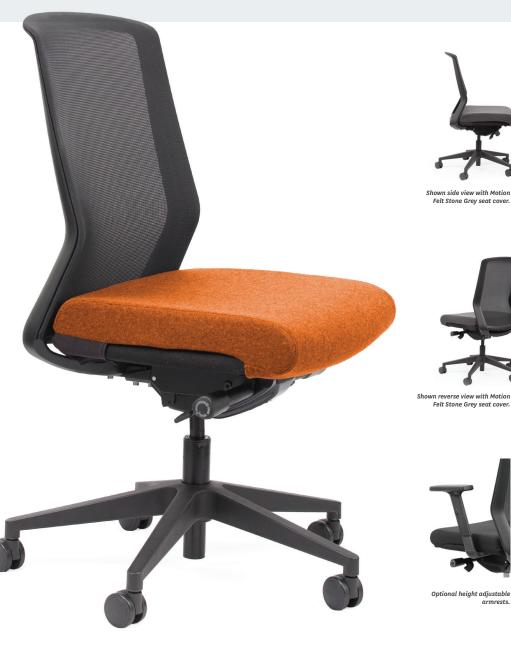

## **Motion Sync**

**Generous sized** mesh backrest - ergonomically supports your back.

**Molded seat** foam with your colour choice of Motion Felt seat cover.

**Super smooth** seatslide. A seat for all users, large and small.

**Synchro tilt mechanism** moves the seat in harmony with the back recline.

Stylish **black nylon** star base.

**Heavy duty** 60mm unhooded castors.

Motion Felt Seat Cover Colour Options