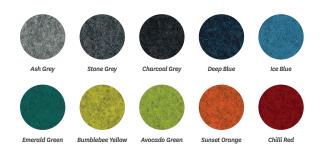

**Synchro tilt mechanism** moves the seat in harmony with the back recline.

Stylish **black nylon** star base.

**Heavy duty** 60mm unhooded castors.

Motion Felt Seat Cover Colour Options